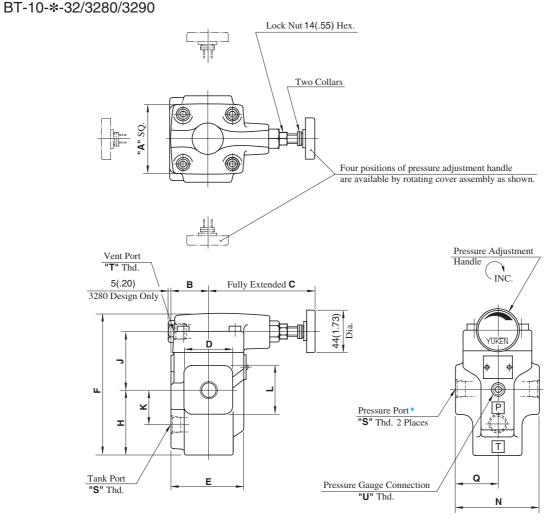

BT-03-\*-32/3280/3290

BT-06-\*-32/3280/3290

DIMENSIONS IN MILLIMETRES (INCHES)

★ There are two threaded connection pressure ports. They can be connected each other in-line; one as inlet and the other as an outlet or the valve can be used by plugging one of the pressure ports.

| Model Numbers        | Dimensions mm (Inches) |              |               |              |              |               |              |              |              |              |               |           |
|----------------------|------------------------|--------------|---------------|--------------|--------------|---------------|--------------|--------------|--------------|--------------|---------------|-----------|
| Wiodel Numbers       | Α                      | В            | С             | D            | E            | F             | Н            | J            | J K          | L            | N             | Q         |
| BT-03-*-32/3280/3290 | 75                     | 40           | 105           | 52           | 78           | 150.5         | 68.5         | 62           | 36           | 52           | 90            | 45        |
| BT-06-*-32/3280/3290 | (2.95)                 | (1.57)       | (4.13)        | (2.05)       | (3.07)       | (5.93)        | (2.70)       | (2.44)       | (1.42)       | (2.05)       | (3.54)        | (1.77)    |
| BT-10-*-32/3280/3290 | 85<br>(3.35)           | 50<br>(1.97) | 101<br>(3.98) | 80<br>(3.15) | 96<br>(3.78) | 183<br>(7.20) | 89<br>(3.50) | 74<br>(2.91) | 49<br>(1.93) | 80<br>(3.15) | 120<br>(4.72) | 60 (2.36) |

| Model Numbers | Thread Size     |                 |                 |  |  |  |  |
|---------------|-----------------|-----------------|-----------------|--|--|--|--|
| Model Numbers | <b>"S"</b> Thd. | <b>"T"</b> Thd. | <b>"U"</b> Thd. |  |  |  |  |
| BT-03-*-32    | Rc 3/8          | Rc 3/8          | Rc 1/4          |  |  |  |  |
| BT-03-*-3280  | 3/8 BSP.F       | 3/8 BSP.F       | 1/4 BSP.Tr      |  |  |  |  |
| BT-03-*-3290  | 3/8 NPT         | 3/8 NPT         | 1/4 NPT         |  |  |  |  |
| BT-06-*-32    | Rc 3/4          | Rc 3/8          | Rc 1/4          |  |  |  |  |
| BT-06-*-3280  | 3/4 BSP.F       | 3/8 BSP.F       | 1/4 BSP.Tr      |  |  |  |  |
| BT-06-*-3290  | 3/4 NPT         | 3/8 NPT         | 1/4 NPT         |  |  |  |  |
| BT-10-*-32    | Rc 1-1/4        | Rc 3/8          | Rc 1/4          |  |  |  |  |
| BT-10-*-3280  | 1-1/4 BSP.F     | 3/8 BSP.F       | 1/4 BSP.Tr      |  |  |  |  |
| BT-10-*-3290  | 1-1/4 NPT       | 3/8 NPT         | 1/4 NPT         |  |  |  |  |